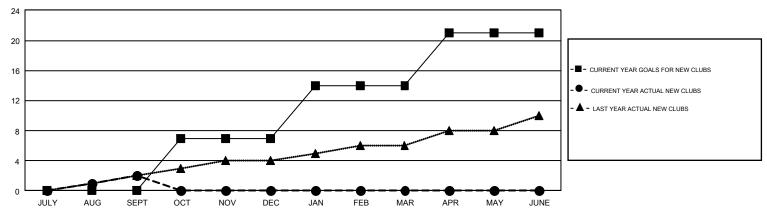

## GMT Constitutional Area 7, Group A

GMT: ANN ELDRIDGE

REPORT DOES NOT INCLUDE CLUBS IN UNDISTRICTED AREAS.

| Clubs         |               |             |               | Members               |                           |                         |                                                    |  |
|---------------|---------------|-------------|---------------|-----------------------|---------------------------|-------------------------|----------------------------------------------------|--|
|               | RESULTS FO    | R 2018-2019 |               | RESULTS FOR 2018-2019 |                           |                         |                                                    |  |
| QUARTER       | NEW CLUB GOAL | NEW CLUBS   | DROPPED CLUBS | QUARTER               | MEMBER GROWTH NET<br>GOAL | MEMBER GROWTH<br>ACTUAL | DROPPED<br>MEMBERS ACTUAL<br>(including transfers) |  |
| JULY/AUG/SEPT | 0             | 2           | 7             | JULY/AUG/SEPT         | 26                        | 780                     | 731                                                |  |
| OCT/NOV/DEC   | 7             | 0           | 0             | OCT/NOV/DEC           | 179                       | 0                       | 0                                                  |  |
| JAN/FEB/MAR   | 7             | 0           | 0             | JAN/FEB/MAR           | 293                       | 0                       | 0                                                  |  |
| APR/MAY/JUNE  | 7             | 0           | 0             | APR/MAY/JUNE          | 203                       | 0                       | 0                                                  |  |