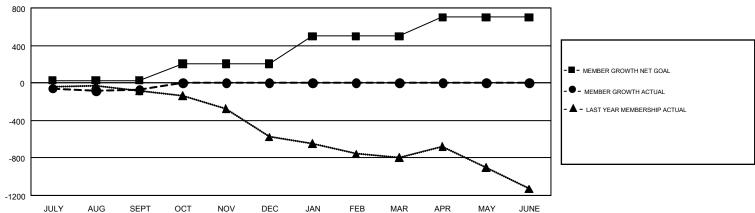

## GMT Constitutional Area 7, Group A

GMT: ANN ELDRIDGE

REPORT DOES NOT INCLUDE CLUBS IN UNDISTRICTED AREAS.

| Clubs         |               |             |               | Members               |                           |                         |                                                    |  |
|---------------|---------------|-------------|---------------|-----------------------|---------------------------|-------------------------|----------------------------------------------------|--|
|               | RESULTS FO    | R 2018-2019 |               | RESULTS FOR 2018-2019 |                           |                         |                                                    |  |
| QUARTER       | NEW CLUB GOAL | NEW CLUBS   | DROPPED CLUBS | QUARTER               | MEMBER GROWTH NET<br>GOAL | MEMBER GROWTH<br>ACTUAL | DROPPED<br>MEMBERS ACTUAL<br>(including transfers) |  |
| JULY/AUG/SEPT | 0             | 2           | 7             | JULY/AUG/SEPT         | 26                        | 780                     | 731                                                |  |
| OCT/NOV/DEC   | 7             | 0           | 0             | OCT/NOV/DEC           | 179                       | 0                       | 0                                                  |  |
| JAN/FEB/MAR   | 7             | 0           | 0             | JAN/FEB/MAR           | 293                       | 0                       | 0                                                  |  |
| APR/MAY/JUNE  | 7             | 0           | 0             | APR/MAY/JUNE          | 203                       | 0                       | 0                                                  |  |